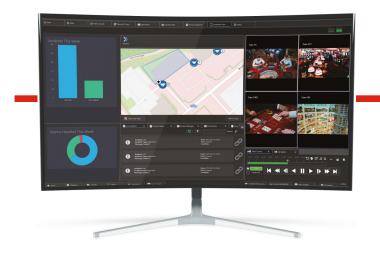

#### Surveillance at the Heart of Control Rooms

Elevate your casino surveillance with Synergy, an innovative open architecture platform designed to mitigate risks, enhance operational efficiency, and instill peace of mind for surveillance managers and operators.

Synergy includes real-time data analytics for instant insights and informed decision-making, an intuitive user experience for seamless navigation, groundbreaking collaboration tools to enhance teamwork and communication, and effortless integration with third-party security and gaming systems for a unified solution.

#### Features

- Manage 1000s of Cameras
- 🔨 POS, Baccarat, Slots, Shoe, Roulette
- Dashboards
- CAD Mapping
- Management Reporting
- Edge Recording
- System Healthcheck
- Cybersecure
- 🗘 🛛 Intelligent Failover

#### Dashboards

Customised dashboards display key statistics, values, and activity updates providing real-time insights to help you make faster, data-driven decisions.