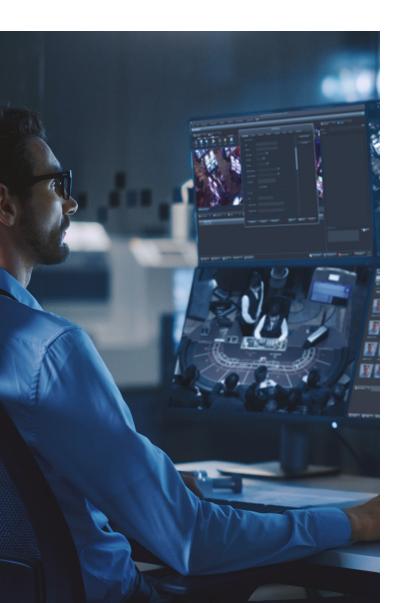

# Proven, Scalable, Highly Reliable

Our surveillance solutions for casinos are specifically designed to detect threats, ensure uninterrupted operations and comply with strict regulations.

From detecting cheating to combating theft and collusion, our state-of-the-art solutions excel. We prioritise meeting rigorous regulatory requirements while ensuring an exceptional user experience.

You can detect threats and suspicious play patterns, while VIP guests receive prompt recognition for an unparalleled experience, all through a single, user-friendly interface.