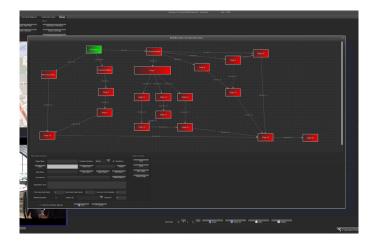

#### Workflows

Workflows are an automated and customisable tool that ensures you take the correct steps when responding to any event – from critical situations to daily routine tasks.

#### Investigation View

Swiftly analyse video content across your cameras to help investigate incidents and enhance your overall security measures.