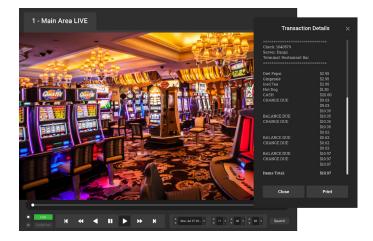

#### **Open Architecture**

Integrate data from third-party security and gaming systems including point of sale, access control, slots, Baccarat, Roulette, video content analysis, facial and license plate recognition.

#### AI and Analytics Alerts

Receive instant notifications for unusual or suspicious activity. Synergy intelligently 'surfaces up' video that warrants attention.