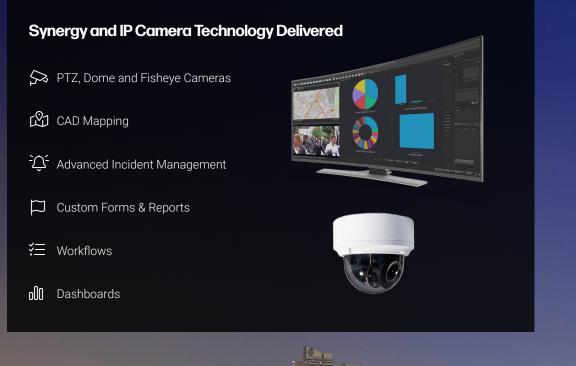

#### Surveillance at the Heart of Control Rooms

Elevate your casino surveillance with Synergy, an innovative open architecture platform designed to mitigate risks, enhance operational efficiency, and instill peace of mind for surveillance managers and operators.

#### Features

- Manage 1000s of Cameras
- 🔨 POS, Baccarat, Slots, Shoe, Roulette
- Dashboards
- CAD Mapping
- Management Reporting
- Edge Recording
- System Healthcheck
- Cybersecure
- 🗘 🛛 Intelligent Failover