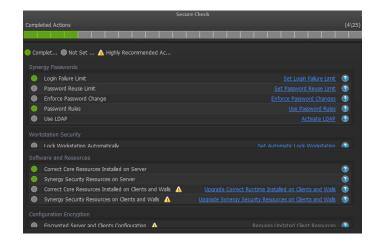

#### Secure Check

Secure Check displays recommendations to improve the cybersecurity of the system, helping you check and configure the latest security state of Synergy.